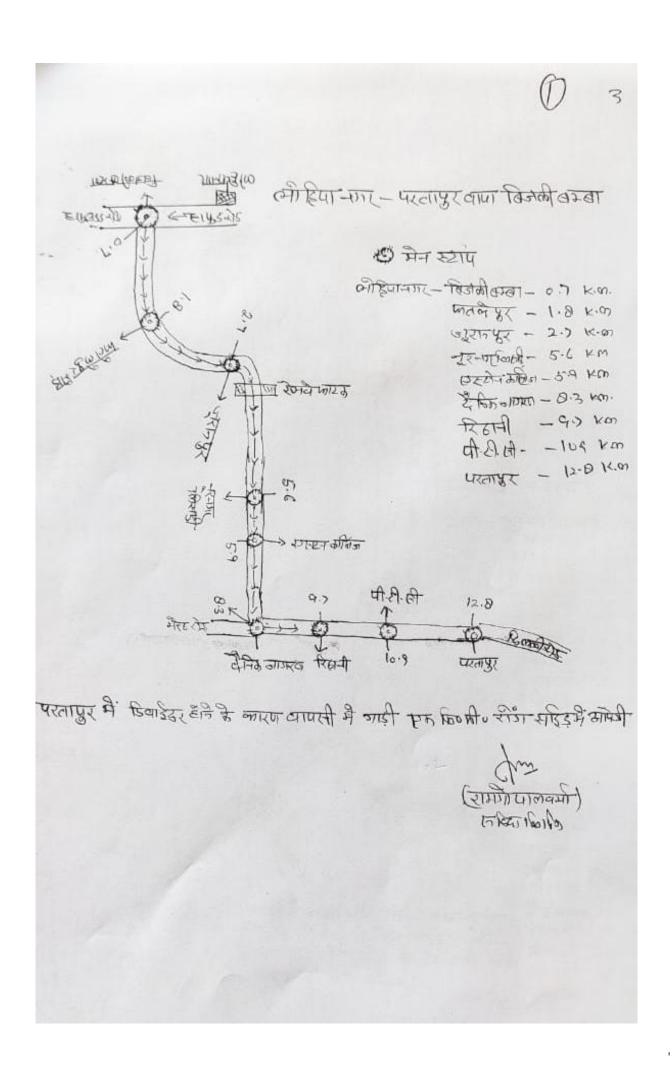

| Action Point<br>Code | Action Point                                                                                                                                     | Present status                                                                                                                                                                                                 | Target              | Target Date         | Deviation from<br>Approved Action Plan<br>Target | Annual Target       | Field type | *Attachment | Attachment<br>Contents                                                   | Total Funds<br>Allocated (Rs.<br>Lakh) | Funds released<br>(Rs. Lakh) | Funds Utilized<br>(Rs. Lakh) | Additional Funds<br>Required (Rs.<br>Lakh) |
|----------------------|--------------------------------------------------------------------------------------------------------------------------------------------------|----------------------------------------------------------------------------------------------------------------------------------------------------------------------------------------------------------------|---------------------|---------------------|--------------------------------------------------|---------------------|------------|-------------|--------------------------------------------------------------------------|----------------------------------------|------------------------------|------------------------------|--------------------------------------------|
| RD1.1<br>8           | Regular monitoring of<br>dust load on major roads<br>of the city                                                                                 | 3 Road Dust hotspots are identified in Meerut and action taken for mitigation: 1. Partapur to Modipuram (Bypass Road) NH 58 2. Begumpul to Bijlibumba bypass, (Hapur road) 3. Begumpul to Partapur(Delhi road) | Regular<br>activity | Regular<br>activity | No                                               | Regular<br>Activity | Numb<br>er | Yes         | As per<br>present<br>status                                              | Not<br>Requi<br>red                    | Not<br>Require<br>d          | Not<br>Require<br>d          | Not<br>Require<br>d                        |
| RD1.1<br>9           | Preparation and implementation of Road dust hotspot action plan                                                                                  | 03 hotspots identified and action taken for mitigation: 1. Partapur to Modipuram (Bypass Road) NH 58 2. Begumpul to Bijlibumba bypass, (Hapur road) 3. Begumpul to Partapur (Delhi Road)                       | 3                   | Regular<br>activity | No                                               | 3                   | Numb<br>er | No          | Nil                                                                      | Not<br>Requi<br>red                    | Not<br>Require<br>d          | Not<br>Require<br>d          | Not<br>Require<br>d                        |
| RD2                  | Creation of green cover                                                                                                                          | ,                                                                                                                                                                                                              |                     | T                   |                                                  |                     |            |             |                                                                          |                                        |                              |                              |                                            |
| RD2.2                | Creation of green buffers<br>along the traffic corridors<br>and their maintenance                                                                | 12000 tree plantations have<br>been done by MNN along traffic<br>corridors and 13500 trees are<br>to be planted in the current<br>year with tree guards                                                        | completed           | complete<br>d       | No                                               | 13,500              | Numb<br>er | Yes         | Notificati<br>on is<br>Attached<br>as<br><u>Annexur</u><br><u>e RD 7</u> | 25<br>lacs                             | 25lacs                       | 35 lacs                      | 4.0 cr                                     |
| RD2.3                | Necessary changes in<br>byelaws- Greening of<br>open areas, gardens,<br>community places,<br>schools and housing<br>societies                    | Housing & urban planning<br>Department, UP has made<br>necessary provisions in Bye<br>Laws for Plantation in Open<br>areas, housing societies etc.                                                             | Achieved            | Achieved            | No                                               | Achieved            | Text       | Yes         | Notificati<br>on is<br>Attached<br>as<br><u>Annexur</u><br><u>e RD 8</u> | Not<br>Requi<br>red                    | Not<br>Require<br>d          | Not<br>Require<br>d          | Not<br>Require<br>d                        |
| RD2.4                | Urban Greening with green infrastructures (vertical garden, green pavements, pocket parks, City Forest, Miyawaki forest &grass-crete tiles etc.) | Vast Plantation of 35000 plants<br>has been done as per target<br>provided by the U.P. Govt. &<br>Balance 24000 plants are to be<br>planted in MIYAWAKI Park in<br>Shatabadi Nagar Yojna.                      | 24000               | Complete<br>d       | No                                               | 24000               | Numb<br>er | No          | Nil                                                                      | 202<br>Lacs                            | 202<br>Lacs                  | 80 Lacs                      | Not<br>Require<br>d                        |
| RD2.5                | Builders should leave<br>33% area for green belt<br>in residential colonies to<br>be made mandatory.                                             | Building byelaws has been attached for 15% green, 33% green can be made mandatory only by state Govt.                                                                                                          | Achieved            | Achieved            | No                                               | Achieved            | Text       | No          | Nil                                                                      | Not<br>Requi<br>red                    | Not<br>Require<br>d          | Not<br>Require<br>d          | Not<br>Require<br>d                        |