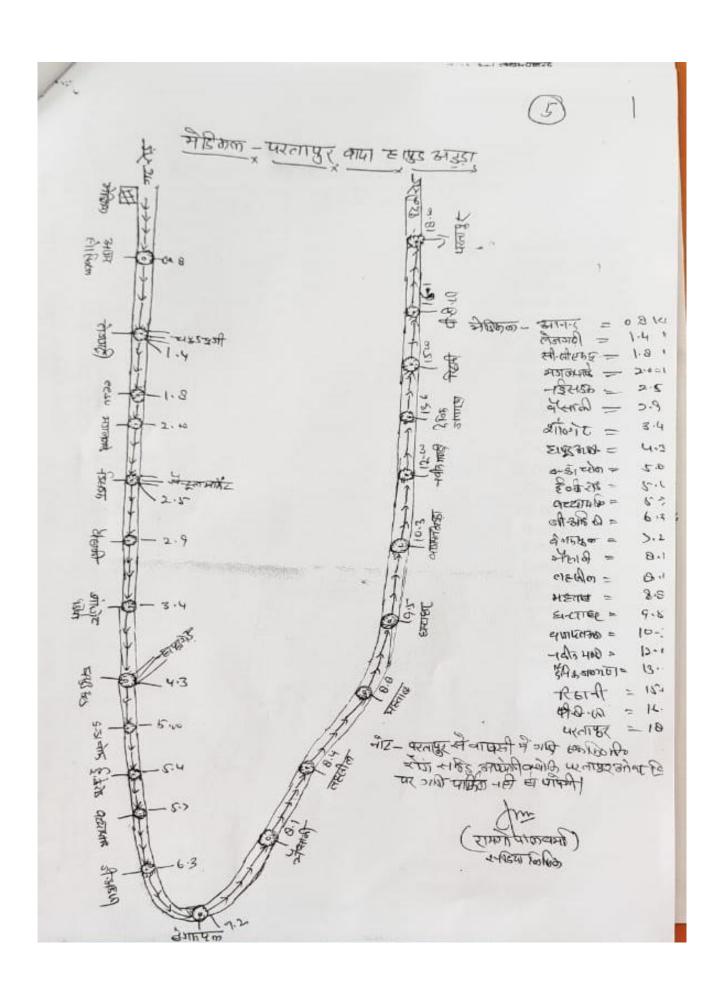

8 40 26.3 30 8 25 2 20 2 15 3 10 KM GANESHPUR                                                                                                                    |
| IASTINAPUR              | 39 45 38 0 35.3 45 2 40 31.3 40 2 30 2 25 20 2 15 2 10 KM HASTINAPUR                                                                                                                 |
| av                      | glangti                                                                                                                                                                              |
|                         |                                                                                                                                                                                      |















| 6         | <u></u>                             | Te In                | Tes               | E I     | FIE         | 8            | 100           | ×          | 100<br>7    | HS         | M          | HA              | BH1    | 60          | RAD          | ME                 | 色              | W.        | HOS        | CVK           |                    |   |
|-----------|-------------------------------------|----------------------|-------------------|---------|-------------|--------------|---------------|------------|-------------|------------|------------|-----------------|--------|-------------|--------------|--------------------|----------------|-----------|------------|---------------|--------------------|---|
|           | KETHOR THANA KETHOR THANA SAHAJAPUR | NAGU MODE