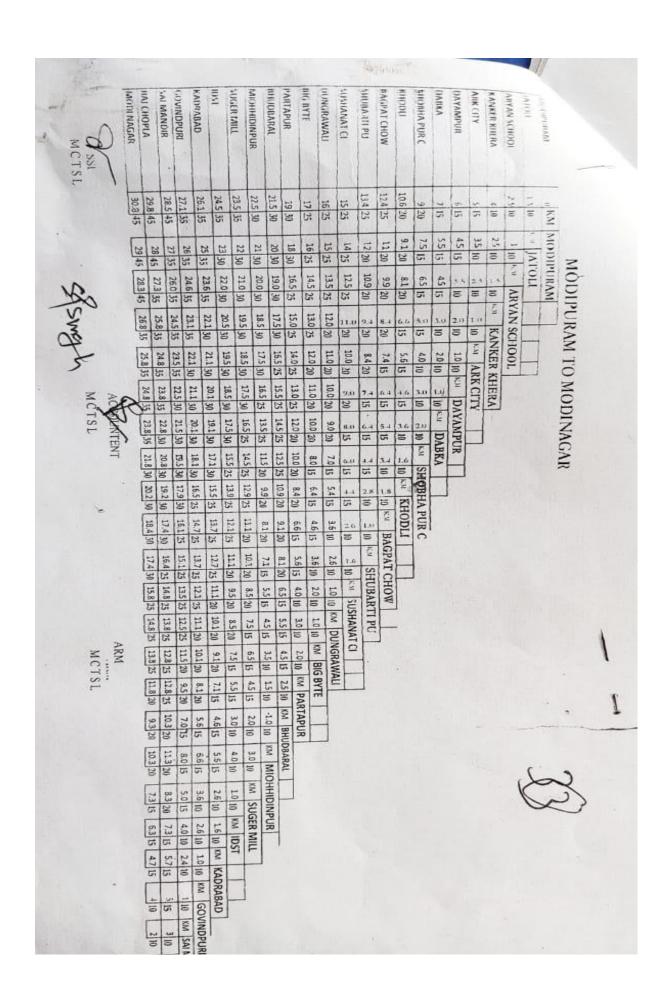

| Action Point<br>Code | Action Point                                                                                                                                     | Present status                                                                                                                                                                                                 | Target              | Target Date         | Deviation from<br>Approved Action Plan<br>Target | Annual Target       | Field type | *Attachment | Attachment<br>Contents                                                   | Total Funds<br>Allocated (Rs.<br>Lakh) | Funds released<br>(Rs. Lakh) | Funds Utilized<br>(Rs. Lakh) | Additional Funds<br>Required (Rs.<br>Lakh) |
|----------------------|--------------------------------------------------------------------------------------------------------------------------------------------------|----------------------------------------------------------------------------------------------------------------------------------------------------------------------------------------------------------------|---------------------|---------------------|--------------------------------------------------|---------------------|------------|-------------|--------------------------------------------------------------------------|----------------------------------------|------------------------------|------------------------------|--------------------------------------------|
| RD1.1<br>8           | Regular monitoring of<br>dust load on major roads<br>of the city                                                                                 | 3 Road Dust hotspots are identified in Meerut and action taken for mitigation: 1. Partapur to Modipuram (Bypass Road) NH 58 2. Begumpul to Bijlibumba bypass, (Hapur road) 3. Begumpul to Partapur(Delhi road) | Regular<br>activity | Regular<br>activity | No                                               | Regular<br>Activity | Numb<br>er | Yes         | As per<br>present<br>status                                              | Not<br>Requi<br>red                    | Not<br>Require<br>d          | Not<br>Require<br>d          | Not<br>Require<br>d                        |
| RD1.1<br>9           | Preparation and implementation of Road dust hotspot action plan                                                                                  | 03 hotspots identified and action taken for mitigation: 1. Partapur to Modipuram (Bypass Road) NH 58 2. Begumpul to Bijlibumba bypass, (Hapur road) 3. Begumpul to Partapur (Delhi Road)                       | 3                   | Regular<br>activity | No                                               | 3                   | Numb<br>er | No          | Nil                                                                      | Not<br>Requi<br>red                    | Not<br>Require<br>d          | Not<br>Require<br>d          | Not<br>Require<br>d                        |
| RD2                  | Creation of green cover                                                                                                                          | ,                                                                                                                                                                                                              |                     | T                   |                                                  |                     |            |             |                                                                          |                                        |                              |                              |                                            |
| RD2.2                | Creation of green buffers<br>along the traffic corridors<br>and their maintenance                                                                | 12000 tree plantations have<br>been done by MNN along traffic<br>corridors and 13500 trees are<br>to be planted in the current<br>year with tree guards                                                        | completed           | complete<br>d       | No                                               | 13,500              | Numb<br>er | Yes         | Notificati<br>on is<br>Attached<br>as<br><u>Annexur</u><br><u>e RD 7</u> | 25<br>lacs                             | 25lacs                       | 35 lacs                      | 4.0 cr                                     |
| RD2.3                | Necessary changes in<br>byelaws- Greening of<br>open areas, gardens,<br>community places,<br>schools and housing<br>societies                    | Housing & urban planning<br>Department, UP has made<br>necessary provisions in Bye<br>Laws for Plantation in Open<br>areas, housing societies etc.                                                             | Achieved            | Achieved            | No                                               | Achieved            | Text       | Yes         | Notificati<br>on is<br>Attached<br>as<br><u>Annexur</u><br><u>e RD 8</u> | Not<br>Requi<br>red                    | Not<br>Require<br>d          | Not<br>Require<br>d          | Not<br>Require<br>d                        |
| RD2.4                | Urban Greening with green infrastructures (vertical garden, green pavements, pocket parks, City Forest, Miyawaki forest &grass-crete tiles etc.) | Vast Plantation of 35000 plants<br>has been done as per target<br>provided by the U.P. Govt. &<br>Balance 24000 plants are to be<br>planted in MIYAWAKI Park in<br>Shatabadi Nagar Yojna.                      | 24000               | Complete<br>d       | No                                               | 24000               | Numb<br>er | No          | Nil                                                                      | 202<br>Lacs                            | 202<br>Lacs                  | 80 Lacs                      | Not<br>Require<br>d                        |
| RD2.5                | Builders should leave<br>33% area for green belt<br>in residential colonies to<br>be made mandatory.                                             | Building byelaws has been attached for 15% green, 33% green can be made mandatory only by state Govt.                                                                                                          | Achieved            | Achieved            | No                                               | Achieved            | Text       | No          | Nil                                                                      | Not<br>Requi<br>red                    | Not<br>Require<br>d          | Not<br>Require<br>d          | Not<br>Require<br>d                        |