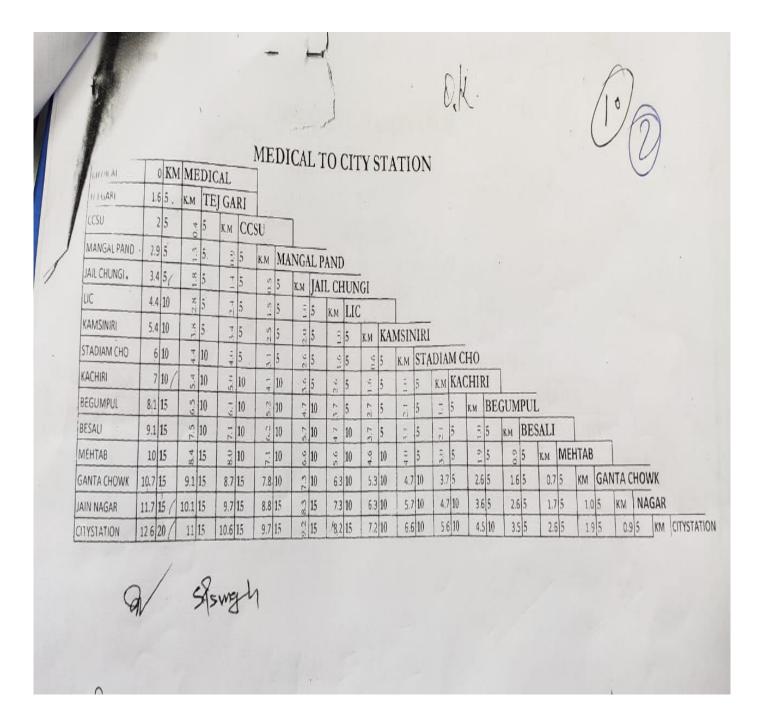

०सी०सी०डैवलपर्स, मुरलीपुर फूल, गढ़ रोड, मेरठ                                     |
| 12    | मेरठ  | मै0लोहिया डेवलपर्स, खरखौदा, हापुड़ रोड, मेरठ                                                 |
| 13    | मेरठ  | मै0प्रीति बिल्डकान, शाहपुर नंगली, मेरठ                                                       |
| 14    | मेरठ  | मै०आर०एस०बिल्डर्स, कृष्णा पब्लिक स्कूल के सामने,<br>एन०एच०–58, जटौली, मेरठ                   |
| 15    | बागपत | मै0कांती प्रसाद मित्तल(केपीएम) हाट मिक्स प्लाट, निकट रक्षा<br>हास्पिटल दिल्ली रोड, बागपत     |
| 16    | बागपत | मै०एस0ई०डब्लू इन्फ्रास्ट्रक्चर लि०, ६०कि०मी०, बावली, बड़ौत,<br>बागपत                         |
| 17    | बागपत | मै0विकास कुभार शर्मा, ग्राम विराल, सहारनपुर रोड, बड़ौत,<br>बागपत                             |

### **Annexure VE 1**

#### Annexure



| BEGUMPULL               | 0 KM BHESALI  1 5 KM BEGUMPULL                                                                                                                                                       |
|-------------------------|--------------------------------------------------------------------------------------------------------------------------------------------------------------------------------------|
| KAMISNIRI<br>GANGANEHAR | 3.7 5 2.7 5 KM KAMISNIRI                                                                                                                                                             |
| SHANTI NIKETAN          | 5.7 10 4.7 10 % 5 KM GANGANEHAR  7.7 10 6.7 10 % 5 KM SHANTI NIKETAN