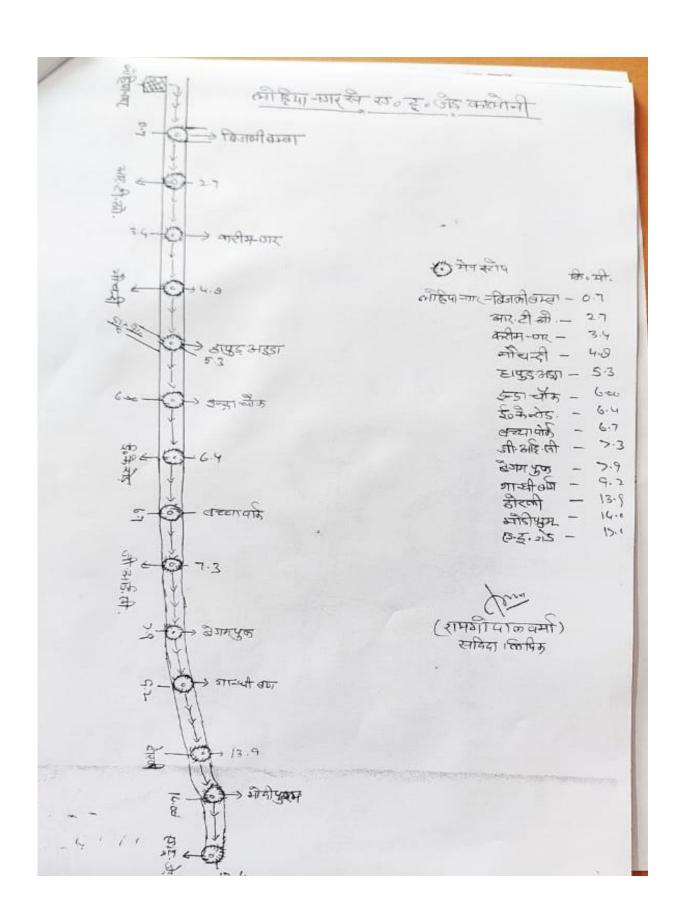

| Action Point<br>Code | Action Point                                                                                                                                     | Present status                                                                                                                                                                                                 | Target              | Target Date         | Deviation from<br>Approved Action Plan<br>Target | Annual Target       | Field type | *Attachment | Attachment<br>Contents                                                   | Total Funds<br>Allocated (Rs.<br>Lakh) | Funds released<br>(Rs. Lakh) | Funds Utilized<br>(Rs. Lakh) | Additional Funds<br>Required (Rs.<br>Lakh) |
|----------------------|--------------------------------------------------------------------------------------------------------------------------------------------------|----------------------------------------------------------------------------------------------------------------------------------------------------------------------------------------------------------------|---------------------|---------------------|--------------------------------------------------|---------------------|------------|-------------|--------------------------------------------------------------------------|----------------------------------------|------------------------------|------------------------------|--------------------------------------------|
| RD1.1<br>8           | Regular monitoring of<br>dust load on major roads<br>of the city                                                                                 | 3 Road Dust hotspots are identified in Meerut and action taken for mitigation: 1. Partapur to Modipuram (Bypass Road) NH 58 2. Begumpul to Bijlibumba bypass, (Hapur road) 3. Begumpul to Partapur(Delhi road) | Regular<br>activity | Regular<br>activity | No                                               | Regular<br>Activity | Numb<br>er | Yes         | As per<br>present<br>status                                              | Not<br>Requi<br>red                    | Not<br>Require<br>d          | Not<br>Require<br>d          | Not<br>Require<br>d                        |
| RD1.1<br>9           | Preparation and implementation of Road dust hotspot action plan                                                                                  | 03 hotspots identified and action taken for mitigation: 1. Partapur to Modipuram (Bypass Road) NH 58 2. Begumpul to Bijlibumba bypass, (Hapur road) 3. Begumpul to Partapur (Delhi Road)                       | 3                   | Regular<br>activity | No                                               | 3                   | Numb<br>er | No          | Nil                                                                      | Not<br>Requi<br>red                    | Not<br>Require<br>d          | Not<br>Require<br>d          | Not<br>Require<br>d                        |
| RD2                  | Creation of green cover                                                                                                                          | ,                                                                                                                                                                                                              |                     | T                   |                                                  |                     |            |             |                                                                          |                                        |                              |                              |                                            |
| RD2.2                | Creation of green buffers<br>along the traffic corridors<br>and their maintenance                                                                | 12000 tree plantations have<br>been done by MNN along traffic<br>corridors and 13500 trees are<br>to be planted in the current<br>year with tree guards                                                        | completed           | complete<br>d       | No                                               | 13,500              | Numb<br>er | Yes         | Notificati<br>on is<br>Attached<br>as<br><u>Annexur</u><br><u>e RD 7</u> | 25<br>lacs                             | 25lacs                       | 35 lacs                      | 4.0 cr                                     |
| RD2.3                | Necessary changes in<br>byelaws- Greening of<br>open areas, gardens,<br>community places,<br>schools and housing<br>societies                    | Housing & urban planning<br>Department, UP has made<br>necessary provisions in Bye<br>Laws for Plantation in Open<br>areas, housing societies etc.                                                             | Achieved            | Achieved            | No                                               | Achieved            | Text       | Yes         | Notificati<br>on is<br>Attached<br>as<br><u>Annexur</u><br><u>e RD 8</u> | Not<br>Requi<br>red                    | Not<br>Require<br>d          | Not<br>Require<br>d          | Not<br>Require<br>d                        |
| RD2.4                | Urban Greening with green infrastructures (vertical garden, green pavements, pocket parks, City Forest, Miyawaki forest &grass-crete tiles etc.) | Vast Plantation of 35000 plants<br>has been done as per target<br>provided by the U.P. Govt. &<br>Balance 24000 plants are to be<br>planted in MIYAWAKI Park in<br>Shatabadi Nagar Yojna.                      | 24000               | Complete<br>d       | No                                               | 24000               | Numb<br>er | No          | Nil                                                                      | 202<br>Lacs                            | 202<br>Lacs                  | 80 Lacs                      | Not<br>Require<br>d                        |
| RD2.5                | Builders should leave<br>33% area for green belt<br>in residential colonies to<br>be made mandatory.                                             | Building byelaws has been attached for 15% green, 33% green can be made mandatory only by state Govt.                                                                                                          | Achieved            | Achieved            | No                                               | Achieved            | Text       | No          | Nil                                                                      | Not<br>Requi<br>red                    | Not<br>Require<br>d          | Not<br>Require<br>d          | Not<br>Require<br>d                        |