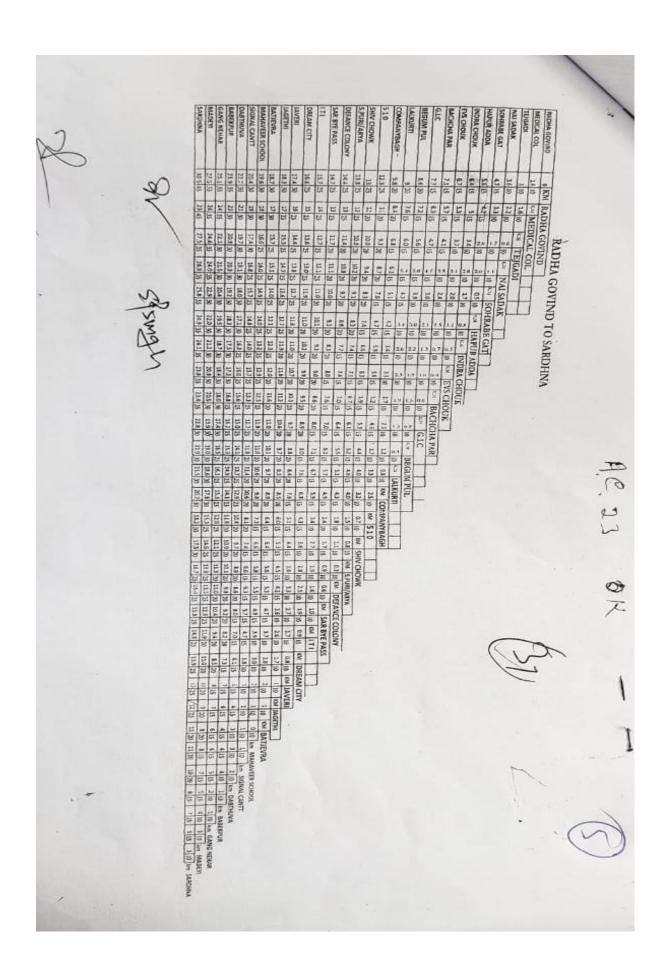

| Action Point<br>Code | Action Point                                                                               | Present status                                                                                                                                                                                                                                                                                                                                                                                                              | Target                                                                                    | Target Date    | Deviation from<br>Approved Action Plan<br>Target |                                             | Field type | *Attachment | Attachment<br>Contents                                                  | Total Funds<br>Allocated (Rs.<br>Lakh) | Funds released<br>(Rs. Lakh) | Funds Utilized<br>(Rs. Lakh) | Additional Funds<br>Required (Rs.<br>Lakh) |
|----------------------|--------------------------------------------------------------------------------------------|-----------------------------------------------------------------------------------------------------------------------------------------------------------------------------------------------------------------------------------------------------------------------------------------------------------------------------------------------------------------------------------------------------------------------------|-------------------------------------------------------------------------------------------|----------------|--------------------------------------------------|---------------------------------------------|------------|-------------|-------------------------------------------------------------------------|----------------------------------------|------------------------------|------------------------------|--------------------------------------------|
| RD1.3                | Regular cleaning of street<br>surfaces and spraying of<br>water to suppress dust.          | MNN is regularly cleaning 25 km roads using 2 Mechanical Road Sweeper and 9 spray machines for regularly washing road surfaces and suppressing dust. 3 more are required. Total length of road: 94 km, total road length identified for mechanical sweeping 34 kms. Additional two road sweeping machines and three vehicle mounted water sprinklers for road dust suppression have been sanctioned under 15th FC AQI funds | 50 km/day                                                                                 | 31.03.22       | No                                               | 50<br>km/day                                | Numb<br>er | Yes         | List<br>attached<br>as:<br>Annexur<br>e RD3                             | 60<br>lacs                             | 55lacs                       | 55lacs                       | 3.5cr                                      |
|                      | Road dust estimation<br>Study                                                              | Road dust sampling and estimation has been done on 10.10.20 at 05 roads of Meerut city: 1. Soharab Gate Bus stand 2. Garh road near Medical college 3. Hapur road, L-block near Police Cowki 4. Hapur Delhi link road 5. HRS Chowk                                                                                                                                                                                          | 05 Roads                                                                                  | Complete<br>d  | No                                               | 05 Roads                                    | Numb<br>er | Yes         | Road dust<br>study<br>attached<br>as:<br><u>Annexur</u><br><u>e RD4</u> | Nil                                    | Nil                          | Nil                          | Nil                                        |
| RD1.4                | Black-topping of unpaved road                                                              | 45.57 km of Kacha/unproved roads have been identified for black topping. Out of this, 19.5 km of road length of worth 28.58cr for black topping is sanctioned under 15th Fc ACQ2 and in the month of Sept 21 an additional 3.97 km length (5 No of roads) has been selected for black topping.                                                                                                                              | The target for black topping of road was 45.57 Km out of which 25 kms has been completed. | 31-03-<br>2022 | Yes                                              | 45.57 km                                    | Numb<br>er | Yes         | List<br>attached<br>as:<br><u>Annexur</u><br><u>e RD5</u>               | 26.10<br>cr<br>MNN<br>Fundi<br>ng      | 26.10cr                      | Nil                          | Nil                                        |
| RD1.6                | To take appropriate action to remove road dust/silt regularly by using mechanical sweepers | Target to remove road dust/silt is increased from 25 km to 60 km per day. In the month of Sept 21, 3 more Sweeping machine have been approved by 15th Finance Commission.                                                                                                                                                                                                                                                   | 5 Mechanical sweeping machines orders were placed out of which work order for 3 has       | 31-03-<br>2022 | Yes                                              | 5<br>Mechanic<br>al<br>sweeping<br>machines | Numb<br>er | Yes         | List<br>attached<br>as:<br><u>Annexur</u><br><u>e RD5</u>               | 140<br>lacs                            | 55lacs                       | 55lacs                       | Nil                                        |