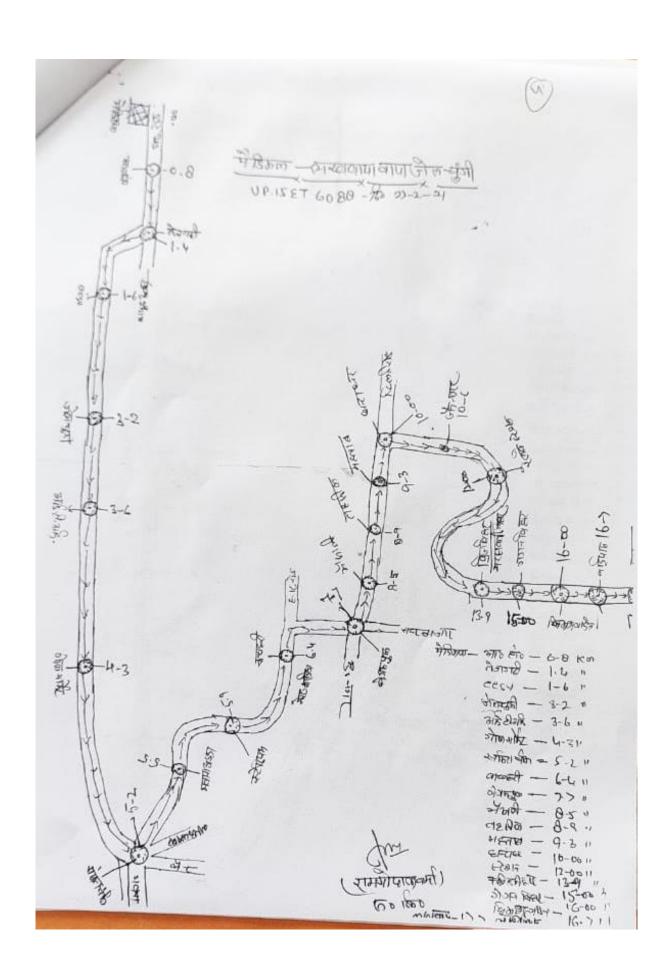

40 26.3 30 8 25 2 20 2 15 3 10 KM GANESHPUR                                                                                                                    |
| IASTINAPUR              | 39 45 38 0 35.3 45 2 40 31.3 40 2 30 2 25 20 2 15 2 10 KM HASTINAPUR                                                                                                                 |
| av                      | glangti                                                                                                                                                                              |
|                         |                                                                                                                                                                                      |















| 6         | <u></u>                             | Te In                | Tes               | E I     | FIE         | 8            | 100           | ×          | 100<br>7    | HS         | M          | HA              | BH1    | 60          | RAD          | ME                 | 色              | W.        | HOS        | CVK           |                    |   |
|-----------|-------------------------------------|----------------------|-------------------|---------|-------------|--------------|---------------|------------|-------------|------------|------------|-----------------|--------|-------------|--------------|--------------------|----------------|-----------|------------|---------------|--------------------|---|
|           | KETHOR THANA KETHOR THANA SAHAJAPUR | NAGU MODE