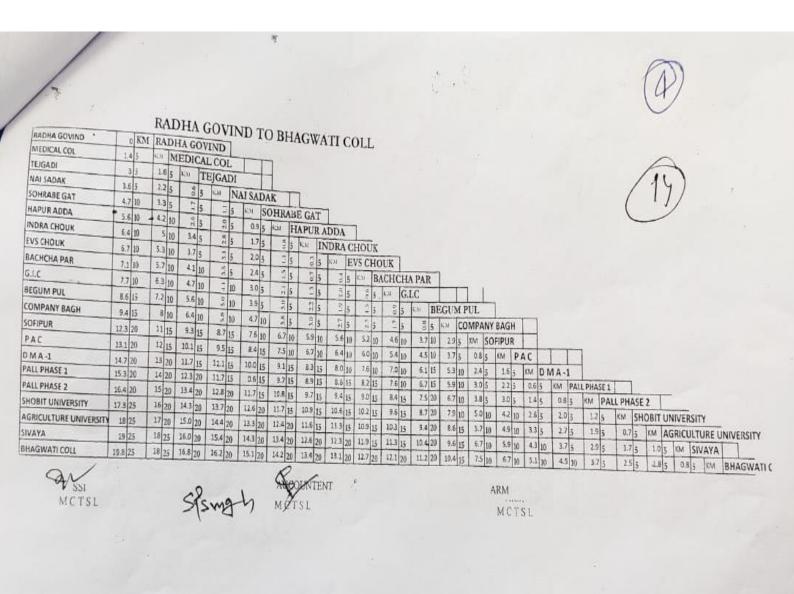

40 8 40 26.3 30 8 25 2 20 2 15 3 10 KM GANESHPUR                                                                                                                    |
| IASTINAPUR              | 39 45 38 0 35.3 45 2 40 31.3 40 2 30 2 25 20 2 15 2 10 KM HASTINAPUR                                                                                                                 |
| av                      | glangti                                                                                                                                                                              |
|                         |                                                                                                                                                                                      |















| 6         | <u></u>                             | Te In                | Tes               | E I     | FIE         | 8            | 100           | ×          | 100<br>7    | HS         | M          | HA              | BH1    | 60          | RAD          | ME                 | 色              | W.        | HOS        | CVK           |                    |   |
|-----------|-------------------------------------|----------------------|-------------------|---------|-------------|--------------|---------------|------------|-------------|------------|------------|-----------------|--------|-------------|--------------|--------------------|----------------|-----------|------------|---------------|--------------------|---|
|           | KETHOR THANA KETHOR THANA SAHAJAPUR | NAGU MOD