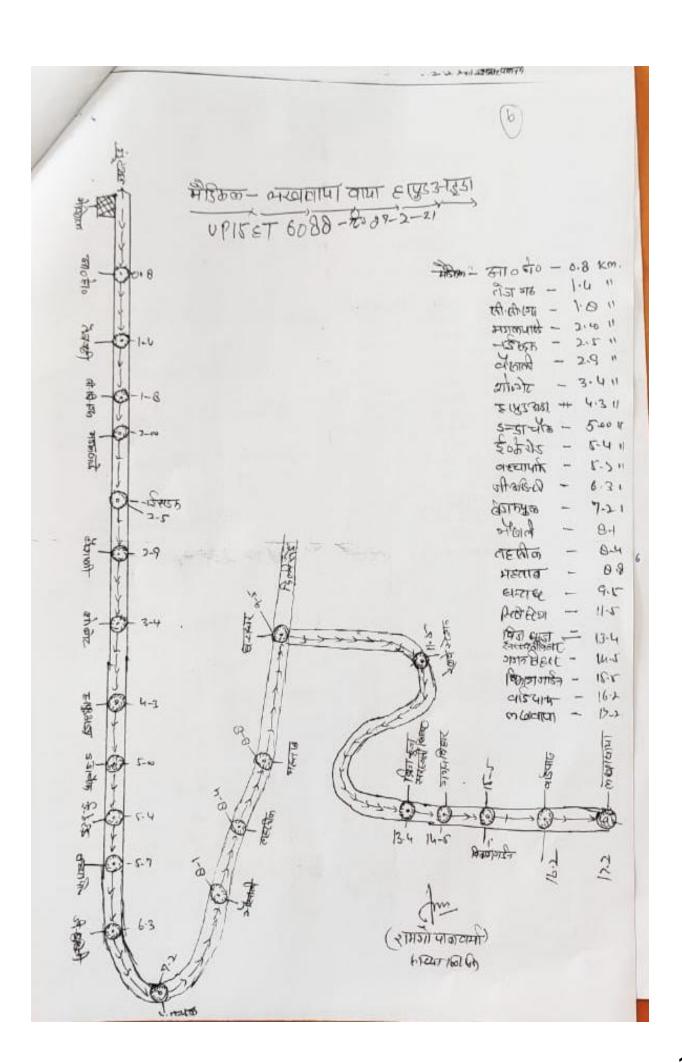

| Action Point<br>Code | Action Point                                                                               | Present status                                                                                                                                                                                                                                                                                                                                                                                                              | Target                                                                                    | Target Date    | Deviation from<br>Approved Action Plan<br>Target |                                             | Field type | *Attachment | Attachment<br>Contents                                                  | Total Funds<br>Allocated (Rs.<br>Lakh) | Funds released<br>(Rs. Lakh) | Funds Utilized<br>(Rs. Lakh) | Additional Funds<br>Required (Rs.<br>Lakh) |
|----------------------|--------------------------------------------------------------------------------------------|-----------------------------------------------------------------------------------------------------------------------------------------------------------------------------------------------------------------------------------------------------------------------------------------------------------------------------------------------------------------------------------------------------------------------------|-------------------------------------------------------------------------------------------|----------------|--------------------------------------------------|---------------------------------------------|------------|-------------|-------------------------------------------------------------------------|----------------------------------------|------------------------------|------------------------------|--------------------------------------------|
| RD1.3                | Regular cleaning of street<br>surfaces and spraying of<br>water to suppress dust.          | MNN is regularly cleaning 25 km roads using 2 Mechanical Road Sweeper and 9 spray machines for regularly washing road surfaces and suppressing dust. 3 more are required. Total length of road: 94 km, total road length identified for mechanical sweeping 34 kms. Additional two road sweeping machines and three vehicle mounted water sprinklers for road dust suppression have been sanctioned under 15th FC AQI funds | 50 km/day                                                                                 | 31.03.22       | No                                               | 50<br>km/day                                | Numb<br>er | Yes         | List<br>attached<br>as:<br>Annexur<br>e RD3                             | 60<br>lacs                             | 55lacs                       | 55lacs                       | 3.5cr                                      |
|                      | Road dust estimation<br>Study                                                              | Road dust sampling and estimation has been done on 10.10.20 at 05 roads of Meerut city: 1. Soharab Gate Bus stand 2. Garh road near Medical college 3. Hapur road, L-block near Police Cowki 4. Hapur Delhi link road 5. HRS Chowk                                                                                                                                                                                          | 05 Roads                                                                                  | Complete<br>d  | No                                               | 05 Roads                                    | Numb<br>er | Yes         | Road dust<br>study<br>attached<br>as:<br><u>Annexur</u><br><u>e RD4</u> | Nil                                    | Nil                          | Nil                          | Nil                                        |
| RD1.4                | Black-topping of unpaved road                                                              | 45.57 km of Kacha/unproved roads have been identified for black topping. Out of this, 19.5 km of road length of worth 28.58cr for black topping is sanctioned under 15th Fc ACQ2 and in the month of Sept 21 an additional 3.97 km length (5 No of roads) has been selected for black topping.                                                                                                                              | The target for black topping of road was 45.57 Km out of which 25 kms has been completed. | 31-03-<br>2022 | Yes                                              | 45.57 km                                    | Numb<br>er | Yes         | List<br>attached<br>as:<br><u>Annexur</u><br><u>e RD5</u>               | 26.10<br>cr<br>MNN<br>Fundi<br>ng      | 26.10cr                      | Nil                          | Nil                                        |
| RD1.6                | To take appropriate action to remove road dust/silt regularly by using mechanical sweepers | Target to remove road dust/silt is increased from 25 km to 60 km per day. In the month of Sept 21, 3 more Sweeping machine have been approved by 15th Finance Commission.                                                                                                                                                                                                                                                   | 5 Mechanical sweeping machines orders were placed out of which work order for 3 has       | 31-03-<br>2022 | Yes                                              | 5<br>Mechanic<br>al<br>sweeping<br>machines | Numb<br>er | Yes         | List<br>attached<br>as:<br><u>Annexur</u><br><u>e RD5</u>               | 140<br>lacs                            | 55lacs                       | 55lacs                       | Nil                                        |