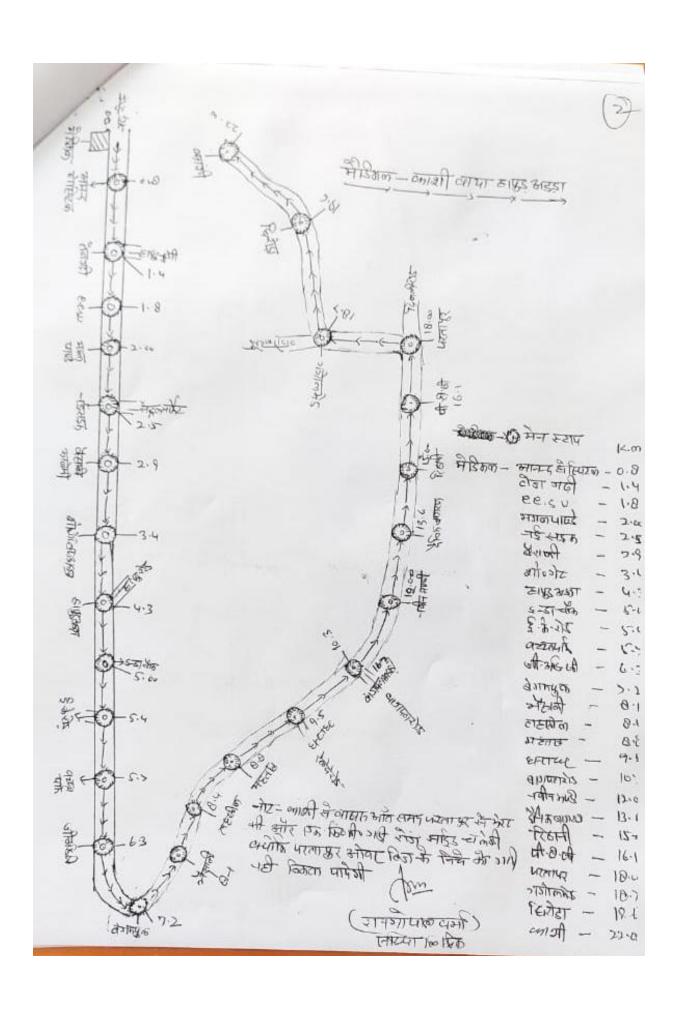

| Action Point<br>Code | Action Point                                                                                                                                     | Present status                                                                                                                                                                                                 | Target              | Target Date         | Deviation from<br>Approved Action Plan<br>Target | Annual Target       | Field type | *Attachment | Attachment<br>Contents                                                   | Total Funds<br>Allocated (Rs.<br>Lakh) | Funds released<br>(Rs. Lakh) | Funds Utilized<br>(Rs. Lakh) | Additional Funds<br>Required (Rs.<br>Lakh) |
|----------------------|--------------------------------------------------------------------------------------------------------------------------------------------------|----------------------------------------------------------------------------------------------------------------------------------------------------------------------------------------------------------------|---------------------|---------------------|--------------------------------------------------|---------------------|------------|-------------|--------------------------------------------------------------------------|----------------------------------------|------------------------------|------------------------------|--------------------------------------------|
| RD1.1<br>8           | Regular monitoring of<br>dust load on major roads<br>of the city                                                                                 | 3 Road Dust hotspots are identified in Meerut and action taken for mitigation: 1. Partapur to Modipuram (Bypass Road) NH 58 2. Begumpul to Bijlibumba bypass, (Hapur road) 3. Begumpul to Partapur(Delhi road) | Regular<br>activity | Regular<br>activity | No                                               | Regular<br>Activity | Numb<br>er | Yes         | As per<br>present<br>status                                              | Not<br>Requi<br>red                    | Not<br>Require<br>d          | Not<br>Require<br>d          | Not<br>Require<br>d                        |
| RD1.1<br>9           | Preparation and implementation of Road dust hotspot action plan                                                                                  | 03 hotspots identified and action taken for mitigation: 1. Partapur to Modipuram (Bypass Road) NH 58 2. Begumpul to Bijlibumba bypass, (Hapur road) 3. Begumpul to Partapur (Delhi Road)                       | 3                   | Regular<br>activity | No                                               | 3                   | Numb<br>er | No          | Nil                                                                      | Not<br>Requi<br>red                    | Not<br>Require<br>d          | Not<br>Require<br>d          | Not<br>Require<br>d                        |
| RD2                  | Creation of green cover                                                                                                                          | ,                                                                                                                                                                                                              |                     | T                   |                                                  |                     |            |             |                                                                          |                                        |                              |                              |                                            |
| RD2.2                | Creation of green buffers<br>along the traffic corridors<br>and their maintenance                                                                | 12000 tree plantations have<br>been done by MNN along traffic<br>corridors and 13500 trees are<br>to be planted in the current<br>year with tree guards                                                        | completed           | complete<br>d       | No                                               | 13,500              | Numb<br>er | Yes         | Notificati<br>on is<br>Attached<br>as<br><u>Annexur</u><br><u>e RD 7</u> | 25<br>lacs                             | 25lacs                       | 35 lacs                      | 4.0 cr                                     |
| RD2.3                | Necessary changes in<br>byelaws- Greening of<br>open areas, gardens,<br>community places,<br>schools and housing<br>societies                    | Housing & urban planning<br>Department, UP has made<br>necessary provisions in Bye<br>Laws for Plantation in Open<br>areas, housing societies etc.                                                             | Achieved            | Achieved            | No                                               | Achieved            | Text       | Yes         | Notificati<br>on is<br>Attached<br>as<br><u>Annexur</u><br><u>e RD 8</u> | Not<br>Requi<br>red                    | Not<br>Require<br>d          | Not<br>Require<br>d          | Not<br>Require<br>d                        |
| RD2.4                | Urban Greening with green infrastructures (vertical garden, green pavements, pocket parks, City Forest, Miyawaki forest &grass-crete tiles etc.) | Vast Plantation of 35000 plants<br>has been done as per target<br>provided by the U.P. Govt. &<br>Balance 24000 plants are to be<br>planted in MIYAWAKI Park in<br>Shatabadi Nagar Yojna.                      | 24000               | Complete<br>d       | No                                               | 24000               | Numb<br>er | No          | Nil                                                                      | 202<br>Lacs                            | 202<br>Lacs                  | 80 Lacs                      | Not<br>Require<br>d                        |
| RD2.5                | Builders should leave<br>33% area for green belt<br>in residential colonies to<br>be made mandatory.                                             | Building byelaws has been attached for 15% green, 33% green can be made mandatory only by state Govt.                                                                                                          | Achieved            | Achieved            | No                                               | Achieved            | Text       | No          | Nil                                                                      | Not<br>Requi<br>red                    | Not<br>Require<br>d          | Not<br>Require<br>d          | Not<br>Require<br>d                        |